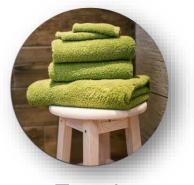

-----------------------------------------|-----------------|
| 01      | Shuttle less Auto Loom                  | 10              |
| 02      | Power Loom                              | 50              |
| 03      | Pit loom                                | 100             |
| 04      | Handloom                                | 50              |
| 05      | Stitching Machines                      | 200             |
| 06      | Braided Machines                        | 50              |
| 07      | Bathmat Tufting Machines- 4 Needle      | 30              |
| 08      | Bathmat Tufting Machines- Single Needle | 20              |

## PROCESS



## PRODUCTS



Cushions



**Bath Mats** 



Bed Covers / Linens



Poufs / Stools



Throws



**Beach Sheets** 



Table Covers / Mats / Runners



Towels



Rugs



Bags



**Chair Pads** 



Hammock

### **MACHINES / FACILITIES**

#### **POWER LOOM**







### **STITCHING MACHINES**







### **PIT LOOM**



# HANDLOOM



### **MACHINES / FACILITIES**

### **BRAIDED STITCHING**

### BATHMAT TUFTING





### PACKED GOODS WAREHOUSE





## **MACHINES / FACILITIES**

#### MATERIAL STORE





### FABRIC STORE





# **PRODUCT PROFILE**

| Products                       |                                                                                                                                                                    |  |
|--------------------------------|--------------------------------------------------------------------------------------------------------------------------------------------------------------------|-