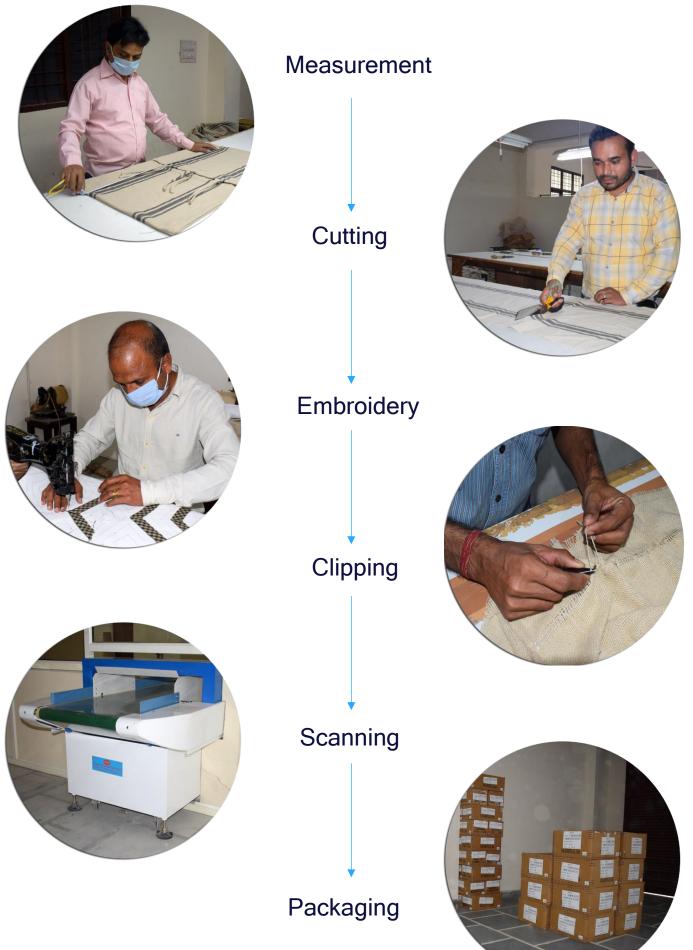

roducts according to requirements.



# **PRODUCTION CAPACITIES**

| Sr. No. | Machine Type                            | No. of Machines |
|---------|-----------------------------------------|-----------------|
| 01      | Shuttle less Auto Loom                  | 10              |
| 02      | Power Loom                              | 50              |
| 03      | Pit loom                                | 100             |
| 04      | Handloom                                | 50              |
| 05      | Stitching Machines                      | 200             |
| 06      | Braided Machines                        | 50              |
| 07      | Bathmat Tufting Machines- 4 Needle      | 30              |
| 08      | Bathmat Tufting Machines- Single Needle | 20              |

## PROCESS



## PRODUCTS



Cushions



**Bath Mats** 



Bed Covers / Linens



Poufs / Stools



Throws



**Beach Sheets** 



Table Covers / Mats / Runners



Towels



Rugs



Bags



**Chair Pads** 



Hammock

### **MACHINES / FACILITIES**

#### **POWER LOOM**







### **STITCHING MACHINES**







### **PIT LOOM**



# HANDLOOM



### **MACHINES / FACILITIES**

### **BRAIDED STITCHING**

### BATHMAT TUFTING





### PACKED GOODS WAREHOUSE





## **MACHINES / FACILITIES**

#### MATERIAL STORE





### FABRIC STORE





# **PRODUCT PROFILE**

| Products                       |                                                                                                                                                                    |  |
|--------------------------------|----------------